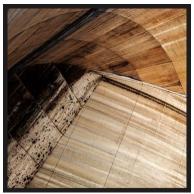

## **MEDIUM SIZES**

MAD DAM #1 85 X 85 cm - 33,5" x 33,5" Already framed

BIG O #2 85 X 85 cm - 33,5" x 33,5" Already framed

BIG O #3 85 X 85 cm - 33,5" x 33,5" Already framed

BIG O #9 85 X 85 cm - 33,5" x 33,5" Already framed