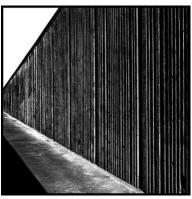

## **MEDIUM SIZES**

MAD DAM #1 85 X 85 cm - 33,5" x 33,5" Already framed

BIG O #2 85 X 85 cm - 33,5" x 33,5" Already framed

BIG O #3 85 X 85 cm - 33,5" x 33,5" Already framed

BIG O #9 85 X 85 cm - 33,5" x 33,5" Already framed